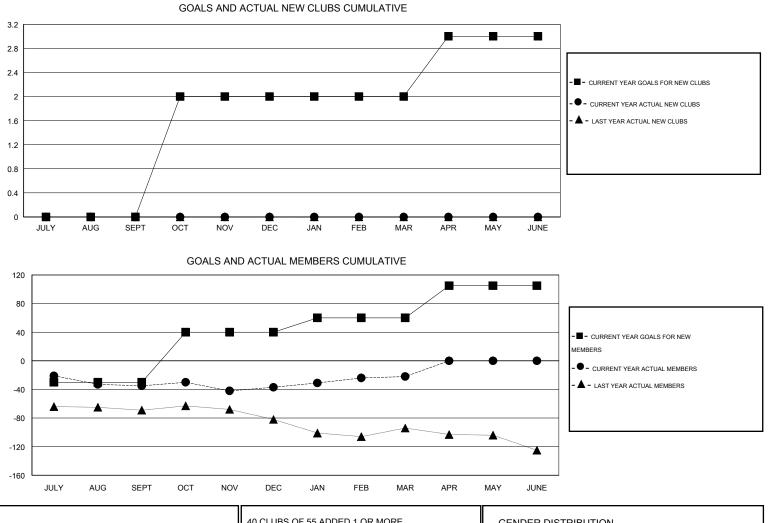

## LOCATION MASSACHUSETTS

Clubs Members RESULTS FOR 2013-2014 RESULTS FOR 2013-2014 NEW CLUB ACTUAL NEW ACTUAL ACTUAL NET NEW MEMBER ACTUAL TOTAL ACTUAL ACTUAL NET QUARTER QUARTER GOAL CLUBS DROPPED GAIN/ GOAL MEMBERS DROPPED GAIN/ CLUBS LOSS MEMBERS LOSS ADDED 0 0 0 0 -30 17 52 -35 JULY/AUG/SEPT JULY/AUG/SEPT 2 0 60 70 58 -2 1 -1 OCT/NOV/DEC OCT/NOV/DEC 0 0 0 0 20 47 32 15 JAN/FEB/MAR JAN/FEB/MAR 1 0 0 0 45 0 0 0 APR/MAY/JUNE APR/MAY/JUNE